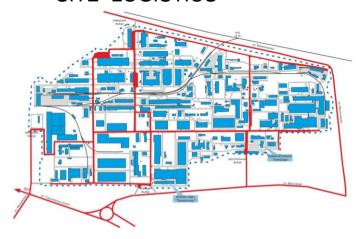

DUSTRIAL "TASMA" PLANT ARFA

1933 Film Factory number 8 was established

1936 The first batch of cine-film was manufactured

**1950** The first samples of color cine-films were received

**1964** It was the first time, when robot photographed the reverse side of the Moon on a Kazan cine-film

**1974** The company was named "Tasma"

("Tatar photosensitive materials")

**1980** Production of permeable membranes for the food, pharmaceutical, chemical and electronic industries was manufactured

**1985** A record number of cassettes in the USSR was produced. The number reached 15.5 million units.

**1992** Open Joint-Stock Company "Tasma-Holding" was organized

2006 Technopolis "Himgrad" was established

















## **MASTER-PLAN**

#### LAND-USE SCHEME



LAYOUT PLAN



SITE LOGISTICS





development partner



## **ENERGY SUPPLY**





## TECHNOLOGICAL CONNECTION FEE EXEMPTION

|       |                  | OFF-SITE<br>RUR | TECHNOPOLIS<br>"HIMGRAD" |
|-------|------------------|-----------------|--------------------------|
|       | ELECTRICITY (KW) | 6 250 - 12 776  | FREE                     |
| 8     | WATER (m³/hour)  | 475 672         | FREE                     |
| işi v | SEWAGE (m³/hour) | 341 493         | FREE                     |



## TAX RELIEFS

- Wealth tax cut down to 0.1%
- Income tax cut down to 15.5%
- Land tax cut down to 0.065%





Application for industrial production activity



Application approval by the Ministry of the Economy of the Republic of Tatarstan



Investment agreement for industrial production activity



Decision of the Cabinet of