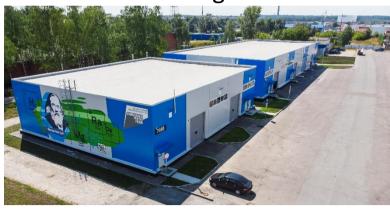

## IMPLEMENTATION OF THE PROJECT "CREATION OF AN INDUSTRIAL PARK ON THE TERRITORY OF THE TECHNOPOLIS "HIMGRAD"(LLC "TASMA-INVEST-TORG"), STAGE 3"

Phase I (2019-2020 years)

Building 7040, 7050

Building 9020

# IMPLEMENTATION OF THE PROJECT "CREATION OF AN INDUSTRIAL PARK ON THE TERRITORY OF THE TECHNOPOLIS "HIMGRAD"(LLC "TASMA-INVEST-TORG"), STAGE 3"

Phase II (2020-2021 years)
Buildings 2010, 2015

Building 5090

# IMPLEMENTATION OF THE PROJECT "CREATION OF AN INDUSTRIAL PARK ON THE TERRITORY OF THE TECHNOPOLIS "HIMGRAD"(LLC "TASMA-INVEST-TORG"), STAGE 3"

Phase II (2020-2021 years)

Building 5130

Building 5050