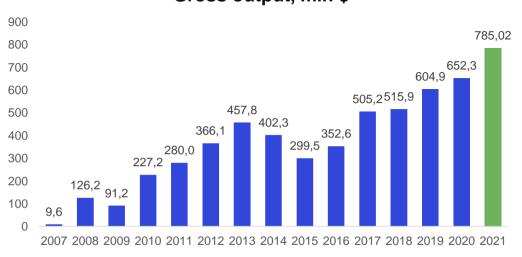

## **FACTS**

#### **Gross output, mln \$**

## **PERFORMANCE INDICATORS 2006-2021**