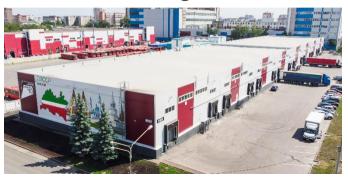

## IMPLEMENTATION OF THE PROJECT "CREATION OF AN INDUSTRIAL PARK ON THE TERRITORY OF THE TECHNOPOLIS "HIMGRAD"(LLC "TASMA-INVEST-TORG"), STAGE 3"

Phase I (2019-2020 years)

Building 7040, 7050

Building 9020