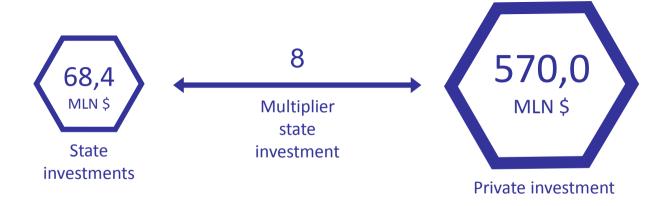

# "SMALL AND MEDIUM ENTREPRENEURSHIP AND SUPPORT INDIVIDUAL ENTREPRENEURSHIPS INITIATIVE»

Implementation period

2019-2021

Total cost of the project

1037,1 mln rubles

including:

federal budget budget of the Republic of Tatarstan extra-budgetary investments

117,3 mln rubles 419,8 mln rubles

500,0 mln rubles

**Total area of constructions objects** 

 $31776 \,\mathrm{M}^2$ 

including:

Building of phase 1 Building of phase 2 15 414 m<sup>2</sup> 16 362 m<sup>2</sup>