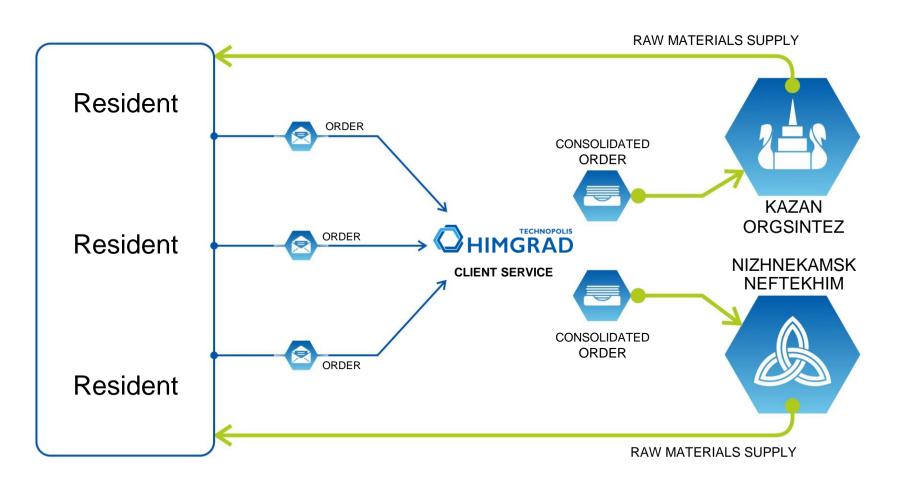

| 8     | WATER (m³/hour)  | 475 672         | FREE                     |
| işi v | SEWAGE (m³/hour) | 341 493         | FREE                     |



## TAX RELIEFS

- Wealth tax cut down to 0.1%
- Income tax cut down to 15.5%
- Land tax cut down to 0.065%





Application for industrial production activity



Application approval by the Ministry of the Economy of the Republic of Tatarstan



Investment agreement for industrial production activity



Decision of the Cabinet of the Republic of Tatarstan on tax reliefs

## **«ONE-STOP-SHOP»**



Choice of space and rental agreement execution



Issue of technical specifications and execution of energy supply agreements



Permissive documents execution



Financing attraction support



Marketing support





## **RAW MATERIALS SUPPLIES**





### **SAFETY & SECURITY**



#### FIRE DEPARTMENT FOR 4 FIRE-TEAMS

## 30 FIREMEN (24 EMERCOM OF RUSSIA RESCUERS AND 6 FIRE CONTROL INSPECTORS)

- Fire prevention
- Regular territory patrol
- Crash-rescue operation
- Fire-fighting consultancy



#### FIRST-AID STATION

- First-aid treatment
- Medical and preventive examinations
- Drivers' pre-trip medical check-up
- Medical treatment room



#### SECURITY SYSTEM

- Access control at the gates (entry and exit)
- Video surveillance
- Property, facilities and assets protection
- Guard posts
- Security rapid response team









### WIDE RANGE OF SERVICES

#### **CONSULTANCY**

- Consultancy in accounting and taxation
- Legal consultancy
- Intellectual property management

#### **FINANCING**

- Leasing
- Credits
- Investment attraction