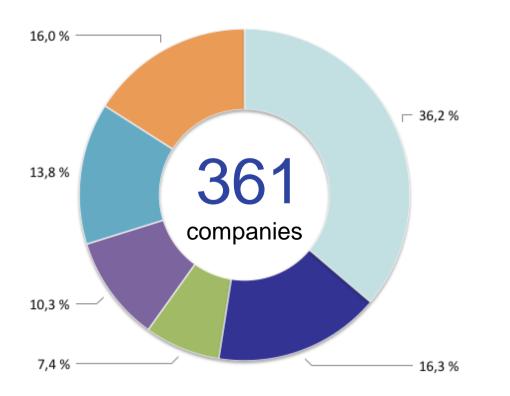

### **OUR RESIDENTS**

- Chemistry, polymer processing, pulp and paper industry
- Metalworking, instrument making, mechanical engineering
- Medical products, pharmaceuticals, biotechnology
- Engineering, metrology, laboratory research
- Other production
- Service companies, infrastructure companies, consulting services

### **RESIDENTS**