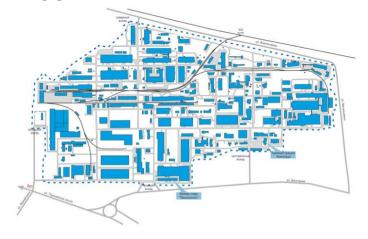

HE BASIS OF THE INDUSTRIAL "TASMA" PLANT ARFA

1933 Film Factory number 8 was established

1936 The first batch of cine-film was manufactured

**1950** The first samples of color cine-films were received

**1964** It was the first time, when robot photographed the reverse side of the Moon on a Kazan cine-film

**1974** The company was named "Tasma"

("Tatar photosensitive materials")

**1980** Production of permeable membranes for the food, pharmaceutical, chemical and electronic industries was manufactured

**1985** A record number of cassettes in the USSR was produced. The number reached 15.5 million units.

**1992** Open Joint-Stock Company "Tasma-Holding" was organized

2006 Technopolis "Himgrad" was established

















## **MASTER-PLAN**

#### LAND-USE SCHEME



LAYOUT PLAN



SITE LOGISTICS





development partner



## **ENERGY SUPPLY**





## TECHNOLOGICAL CONNECTION FEE EXEMPTION

|       |                  | OFF-SITE<br>RUR | TECHNOPOLIS<br>"HIMGRAD" |
|-------|------------------|-----------------|--------------------------|
|       | ELECTRICITY (KW) | 6 250 - 12 776  | FREE                     |
| 8     | WATER (m³/hour)  | 475 672         | FREE                     |
| işi v | SEWAGE (m³/hour) | 341 493         | FREE                     |



## TAX RELIEFS

- Wealth tax cut down to 0.1%
- Income tax cut down to 15.5%
- Land tax cut down to 0.065%





Application for industrial production activity



Application approval by the Ministry of the Economy of the Republic of Tatarstan



Investment agreement for industrial production activity



Decision