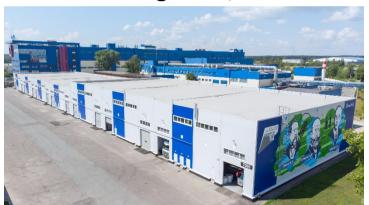

## IMPLEMENTATION OF THE PROJECT "CREATION OF AN INDUSTRIAL PARK ON THE TERRITORY OF THE TECHNOPOLIS "HIMGRAD"(LLC "TASMA-INVEST-TORG"), STAGE 3"

Phase I (2019-2020 years)

Building 7040, 7050

Building 9020

# IMPLEMENTATION OF THE PROJECT "CREATION OF AN INDUSTRIAL PARK ON THE TERRITORY OF THE TECHNOPOLIS "HIMGRAD"(LLC "TASMA-INVEST-TORG"), STAGE 3"

Phase II (2020-2021 years)
Buildings 2010, 2015

Building 5090

# IMPLEMENTATION OF THE PROJECT "CREATION OF AN INDUSTRIAL PARK ON THE TERRITORY OF THE TECHNOPOLIS "HIMGRAD"(LLC "TASMA-INVEST-TORG"), STAGE 3"

Phase II (2020-2021 years)

Building 5130

Building 5050