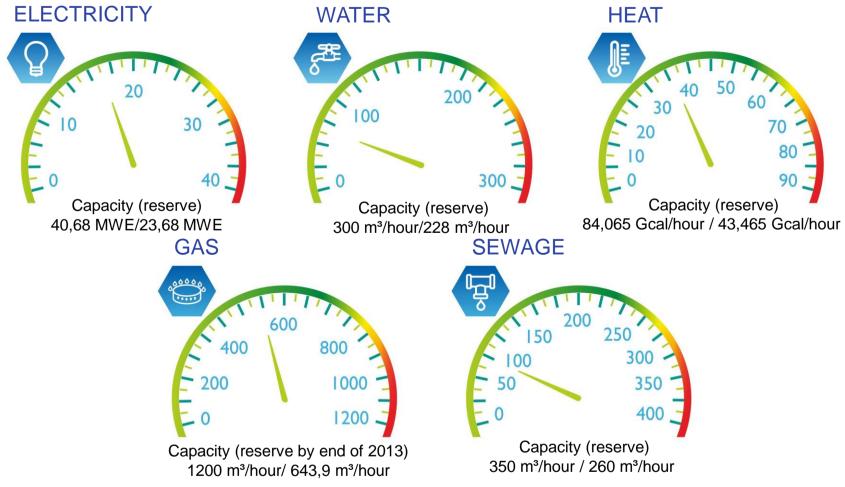

## **ENERGY SUPPLY**

## TECHNOLOGICAL CONNECTION FEE EXEMPTION

|       |                  | OFF-SITE<br>RUR | TECHNOPOLIS<br>"HIMGRAD" |
|-------|------------------|-----------------|--------------------------|
|       | ELECTRICITY (KW) | 6 250 - 12 776  | FREE                     |
| 8     | WATER (m³/hour)  | 475 672         | FREE                     |
| işi v | SEWAGE (m³/hour) | 341 493         | FREE                     |