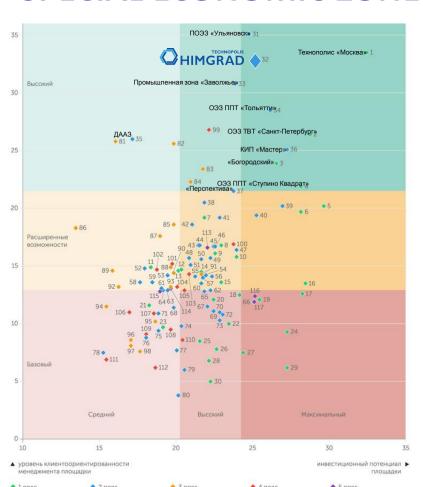

## TOP LIST OF INDUSTRIAL PARKS AND SPECIAL ECONOMIC ZONES – 2020

3rd place in the rating in terms of the total number of points scored (116.7 points)

- The maximum level of investment potential of the site
- The maximum level in terms of the activity of the management company "Services and Management"