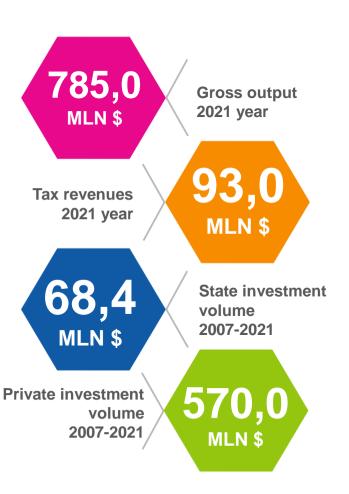

recruitment and outstaffing
- Personnel record keeping outsourcing
- Retraining and continuous education

#### **SERVICE**

- Post-office
- Public catering (food services)
- Banks' branches



## **LOCATION OPTIONS**











### **OUR RESIDENTS**



- Chemistry, polymer processing, pulp and paper industry
- Metalworking, instrument making, mechanical engineering
- Medical products, pharmaceuticals, biotechnology
- Engineering, metrology, laboratory research
- Other production
- Service companies, infrastructure companies, consulting services



### **RESIDENTS**































































































































































## **FACTS**

#### **Gross output, mln \$**



#### **Employees**







## **PERFORMANCE INDICATORS 2006-2021**











## TOP LIST OF INDUSTRIAL PARKS AND SPECIAL ECONOMIC ZONES – 2020







3rd place in the rating in terms of the total number of points scored (116.7 points)

- The maximum level of investment potential of the site
- The maximum level in terms of the activity of the management company "Services and Management"



# "SMALL AND MEDIUM ENTREPRENEURSHIP AND SUPPORT INDIVIDUAL ENTREPRENEURSHIPS INITIATIVE»

Implementation period

2019-2021

Total cost of the project

1037,1 mln rubles

including:

federal budget budget of the Republic of Tatarstan extra-budgetary investments

117,3 mln rubles 419,8 mln rubles

500,0 mln rubles

**Total area of constructions objects** 

 $31776 \,\mathrm{M}^2$ 

including:

Building of phase 1 Building of ph