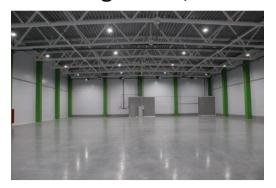

117,3 mln rubles 419,8 mln rubles

500,0 mln rubles

**Total area of constructions objects** 

 $31776 \,\mathrm{M}^2$ 

including:

Building of phase 1 Building of phase 2 15 414 m<sup>2</sup> 16 362 m<sup>2</sup>