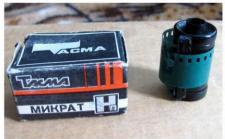

## **HISTORY**

TECHNOPOLIS "HIMGRAD" IS CREATED ON THE BASIS OF THE INDUSTRIAL "TASMA" PLANT ARFA

1933 Film Factory number 8 was established

1936 The first batch of cine-film was manufactured

**1950** The first samples of color cine-films were received

**1964** It was the first time, when robot photographed the reverse side of the Moon on a Kazan cine-film

**1974** The company was named "Tasma"

("Tatar photosensitive materials")

**1980** Production of permeable membranes for the food, pharmaceutical, chemical and electronic industries was manufactured

**1985** A record number of cassettes in the USSR was produced. The number reached 15.5 million units.

**1992** Open Joint-Stock Company "Tasma-Holding" was organized

2006 Technopolis "Himgrad" was established